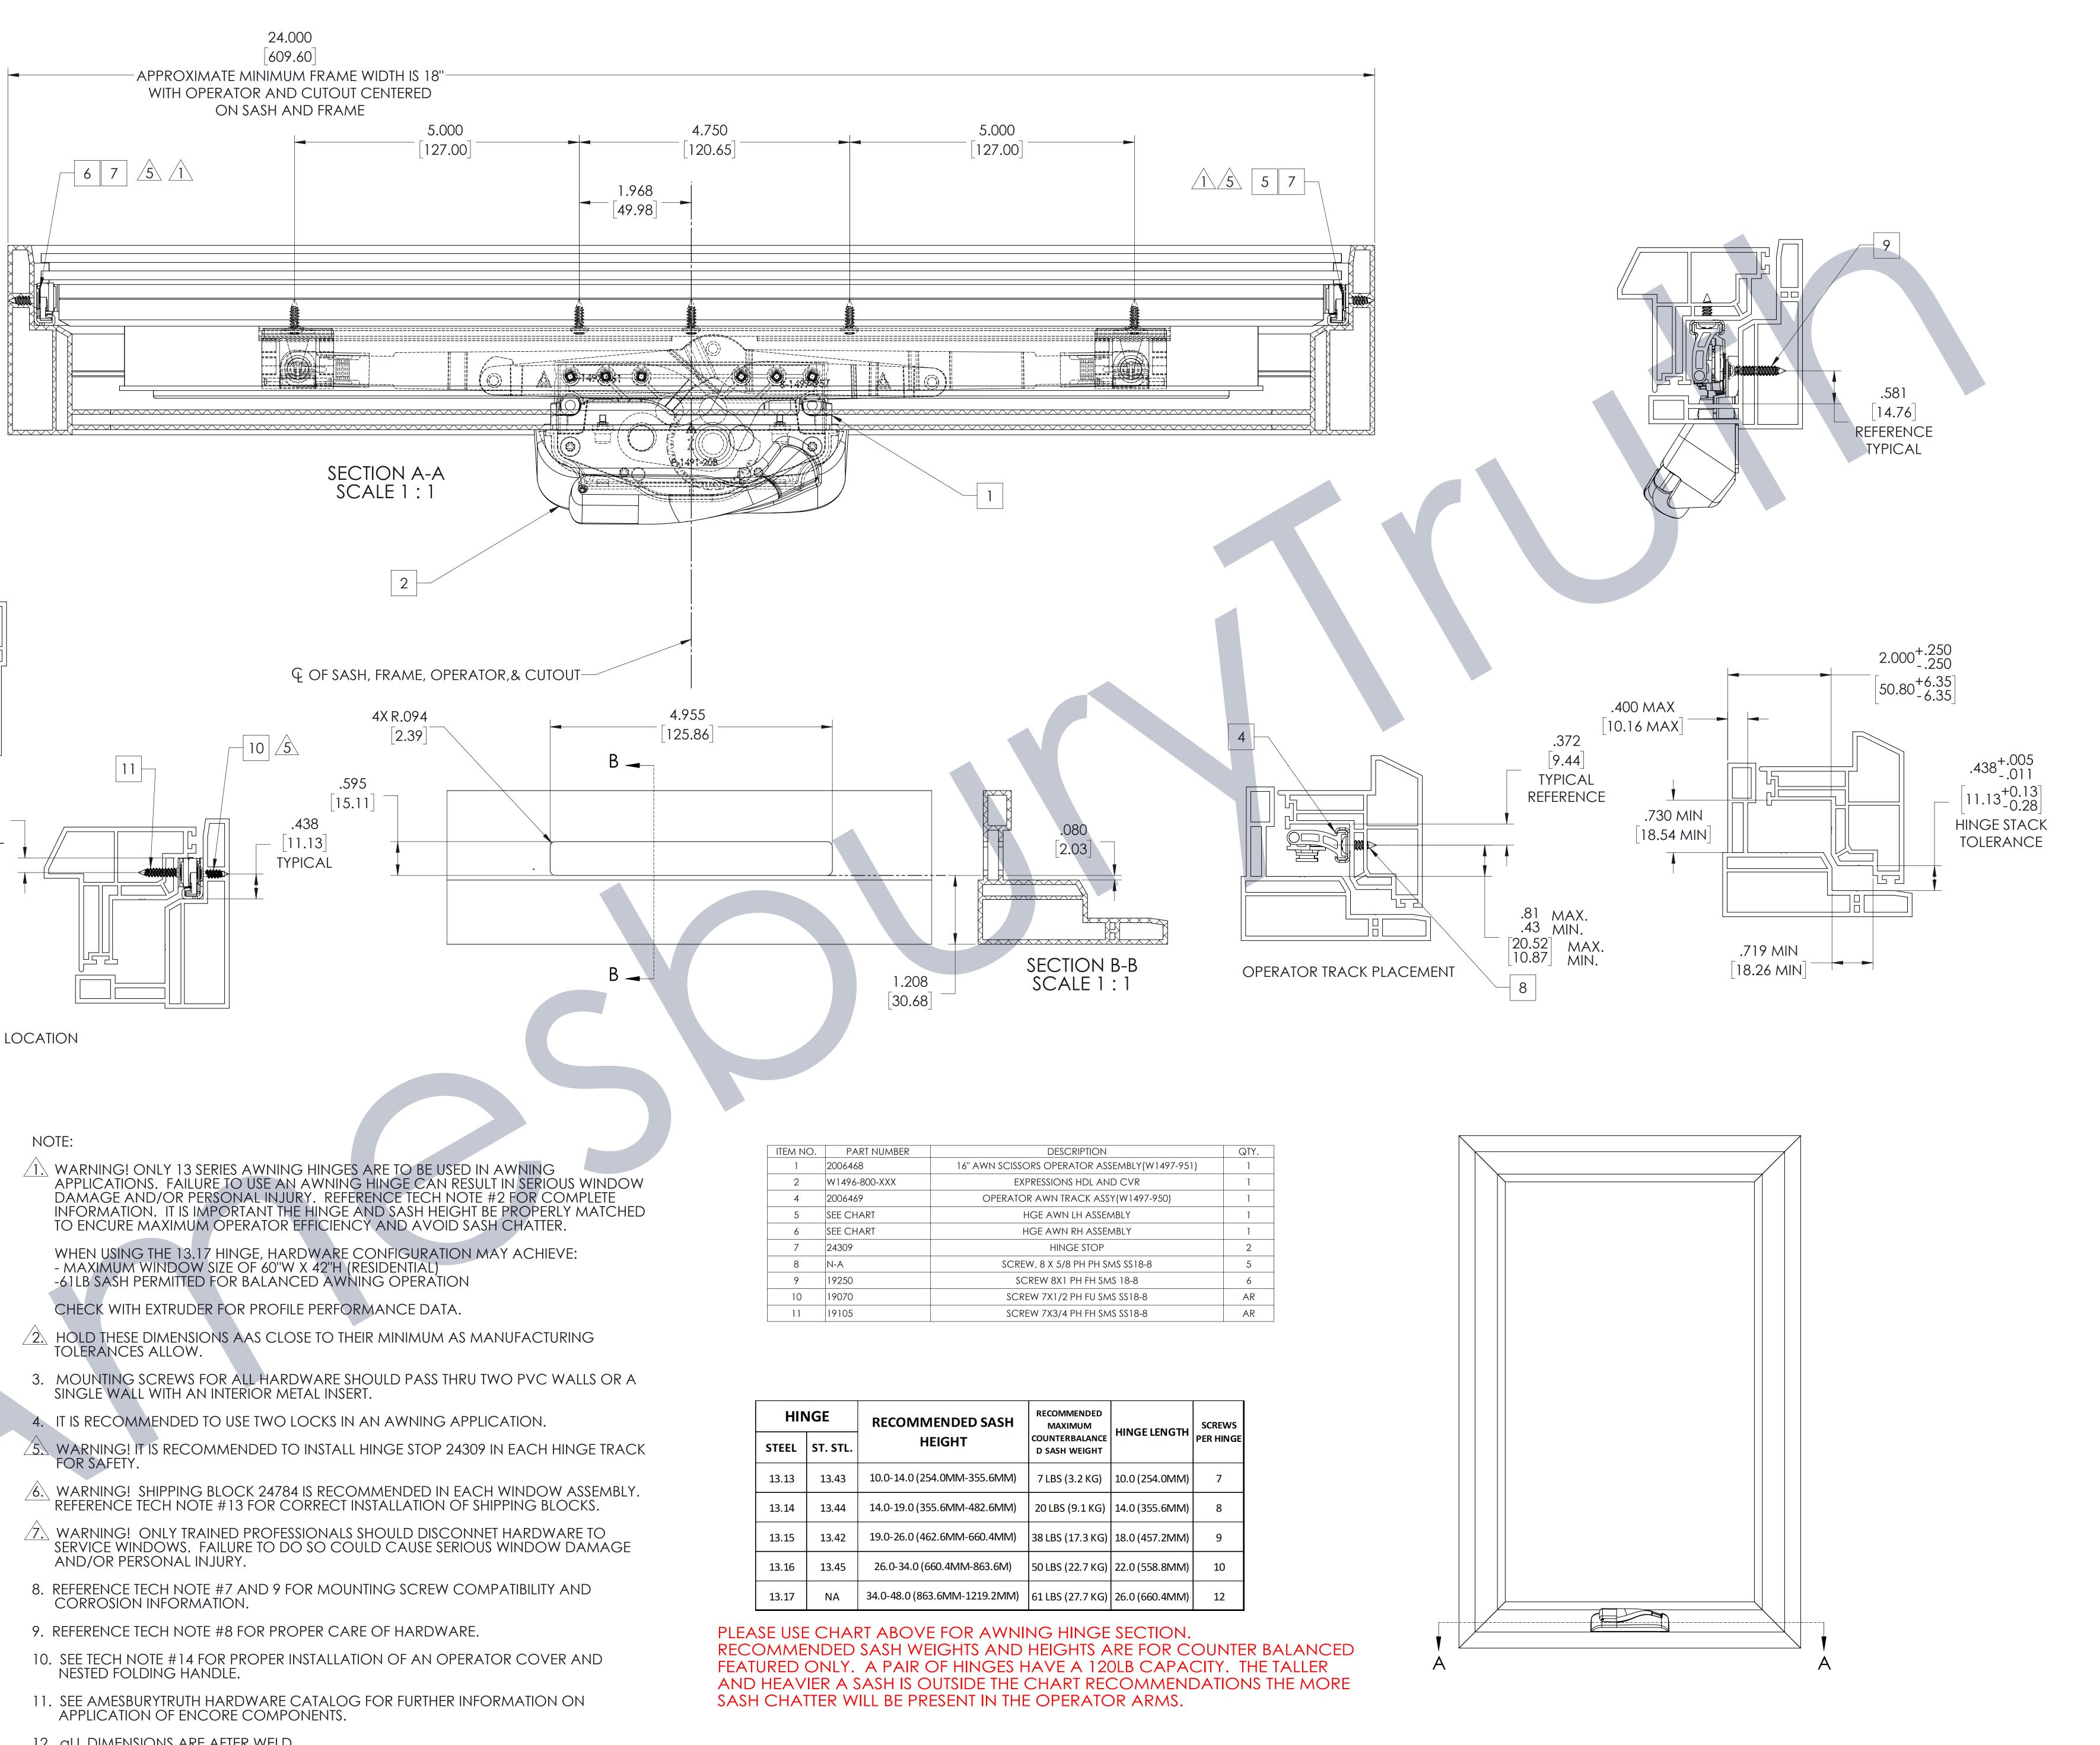

- 12. all DIMENSIONS ARE AFTER WELD.

| HINGE          |          | RECOMMENDED SASH             | RECOMMENDED<br>MAXIMUM          |                | SCREWS    |
|----------------|----------|------------------------------|---------------------------------|----------------|-----------|
| STEEL          | ST. STL. | HEIGHT                       | COUNTERBALANCE<br>D SASH WEIGHT | HINGE LENGTH   | PER HINGE |
| 13. <b>1</b> 3 | 13.43    | 10.0-14.0 (254.0MM-355.6MM)  | 7 LBS (3.2 KG)                  | 10.0 (254.0MM) | 7         |
| 13.14          | 13.44    | 14.0-19.0 (355.6MM-482.6MM)  | 20 LBS (9.1 KG)                 | 14.0 (355.6MM) | 8         |
| 13.15          | 13.42    | 19.0-26.0 (462.6MM-660.4MM)  | 38 LBS (17.3 KG)                | 18.0 (457.2MM) | 9         |
| 13.16          | 13.45    | 26.0-34.0 (660.4MM-863.6M)   | 50 LBS (22.7 KG)                | 22.0 (558.8MM) | 10        |
| 13.17          | NA       | 34.0-48.0 (863.6MM-1219.2MM) | 61 LBS (27.7 KG)                | 26.0 (660.4MM) | 12        |

| DESCRIPTION                      | QTY. |
|----------------------------------|------|
| DRS OPERATOR ASSEMBLY(W1497-951) | 1    |
| PRESSIONS HDL AND CVR            | 1    |
| r awn track assy(w1497-950)      | 1    |
| IGE AWN LH ASSEMBLY              | 1    |
| IGE AWN RH ASSEMBLY              | 1    |
| HINGE STOP                       | 2    |
| W, 8 X 5/8 PH PH SMS SS18-8      | 5    |
| REW 8X1 PH FH SMS 18-8           | 6    |
| EW 7X1/2 PH FU SMS SS18-8        | AR   |
| EW 7X3/4 PH FH SMS SS18-8        | AR   |