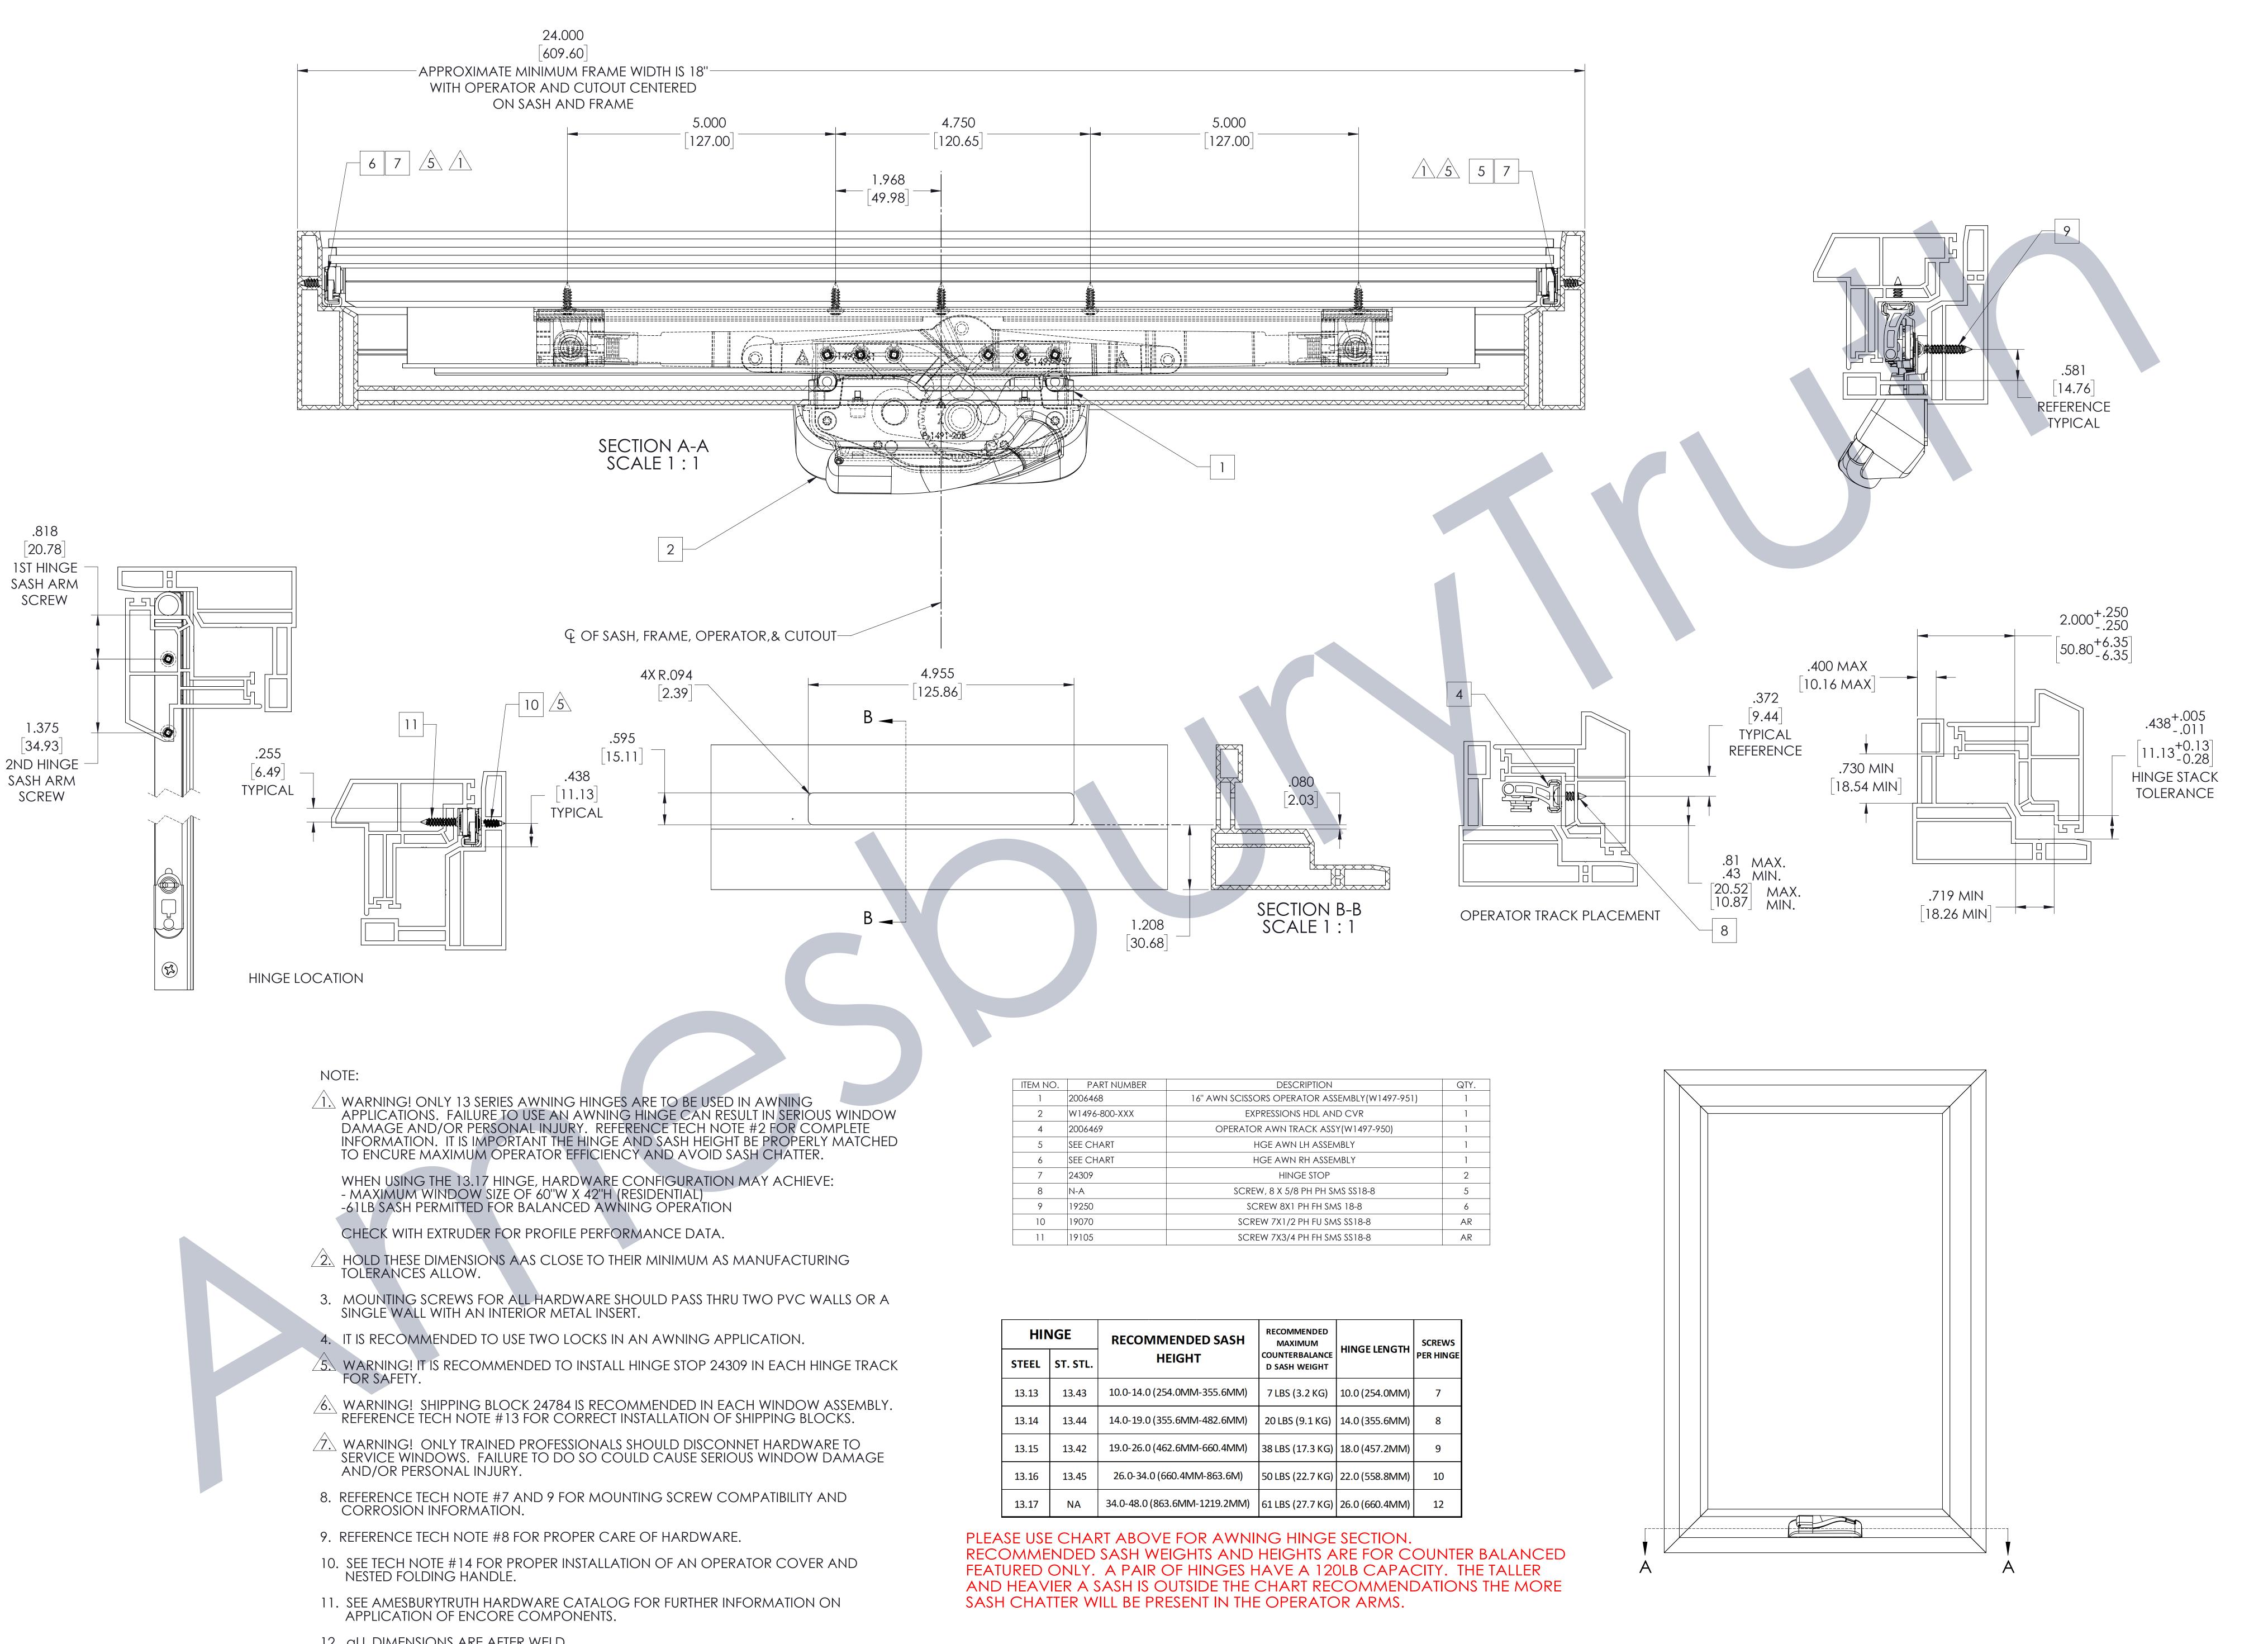

- 12. all DIMENSIONS ARE AFTER WELD.

| HINGE          |          | RECOMMENDED SASH             | RECOMMENDED<br>MAXIMUM          |                | SCREWS    |
|----------------|----------|------------------------------|---------------------------------|----------------|-----------|
| STEEL          | ST. STL. | HEIGHT                       | COUNTERBALANCE<br>D SASH WEIGHT | HINGE LENGTH   | PER HINGE |
| 13. <b>1</b> 3 | 13.43    | 10.0-14.0 (254.0MM-355.6MM)  | 7 LBS (3.2 KG)                  | 10.0 (254.0MM) | 7         |
| 13.14          | 13.44    | 14.0-19.0 (355.6MM-482.6MM)  | 20 LBS (9.1 KG)                 | 14.0 (355.6MM) | 8         |
| 13.15          | 13.42    | 19.0-26.0 (462.6MM-660.4MM)  | 38 LBS (17.3 KG)                | 18.0 (457.2MM) | 9         |
| 13.16          | 13.45    | 26.0-34.0 (660.4MM-863.6M)   | 50 LBS (22.7 KG)                | 22.0 (558.8MM) | 10        |
| 13.17          | NA       | 34.0-48.0 (863.6MM-1219.2MM) | 61 LBS (27.7 KG)                | 26.0 (660.4MM) | 12        |

| DESCRIPTION                      | QTY. |
|----------------------------------|------|
| DRS OPERATOR ASSEMBLY(W1497-951) | 1    |
| PRESSIONS HDL AND CVR            | 1    |
| r awn track assy(w1497-950)      | 1    |
| IGE AWN LH ASSEMBLY              | 1    |
| IGE AWN RH ASSEMBLY              | 1    |
| HINGE STOP                       | 2    |
| W, 8 X 5/8 PH PH SMS SS18-8      | 5    |
| REW 8X1 PH FH SMS 18-8           | 6    |
| EW 7X1/2 PH FU SMS SS18-8        | AR   |
| EW 7X3/4 PH FH SMS SS18-8        | AR   |